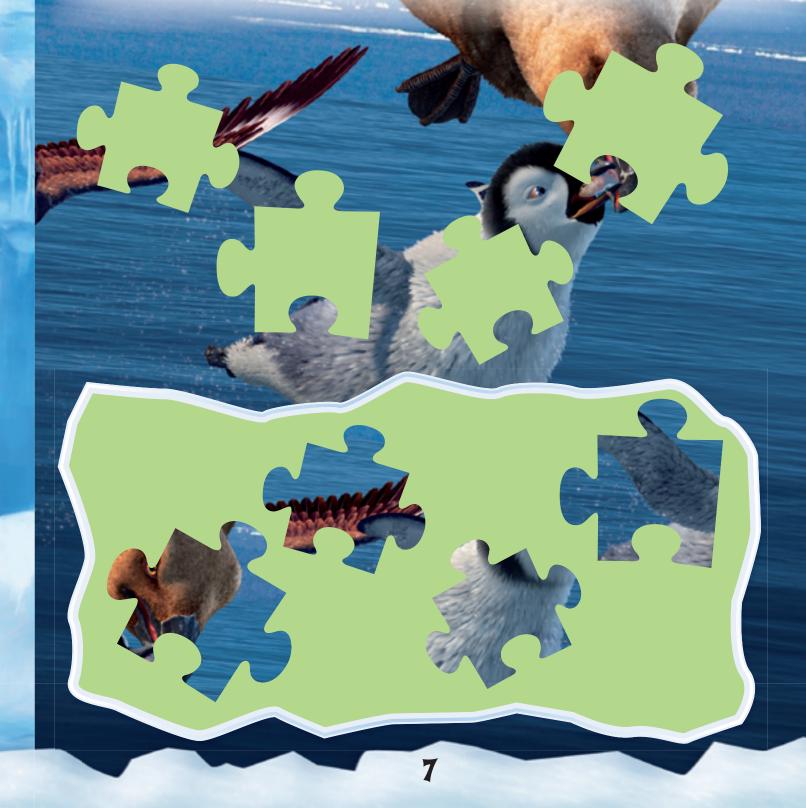

#### FLYIN' FLIPPERBIRD!

Mumble is determined to take the fish from the skua bird, even though this means a daredevil flight high above the sea and ice! Complete the picture by drawing a line from the correct pieces to the empty spaces.