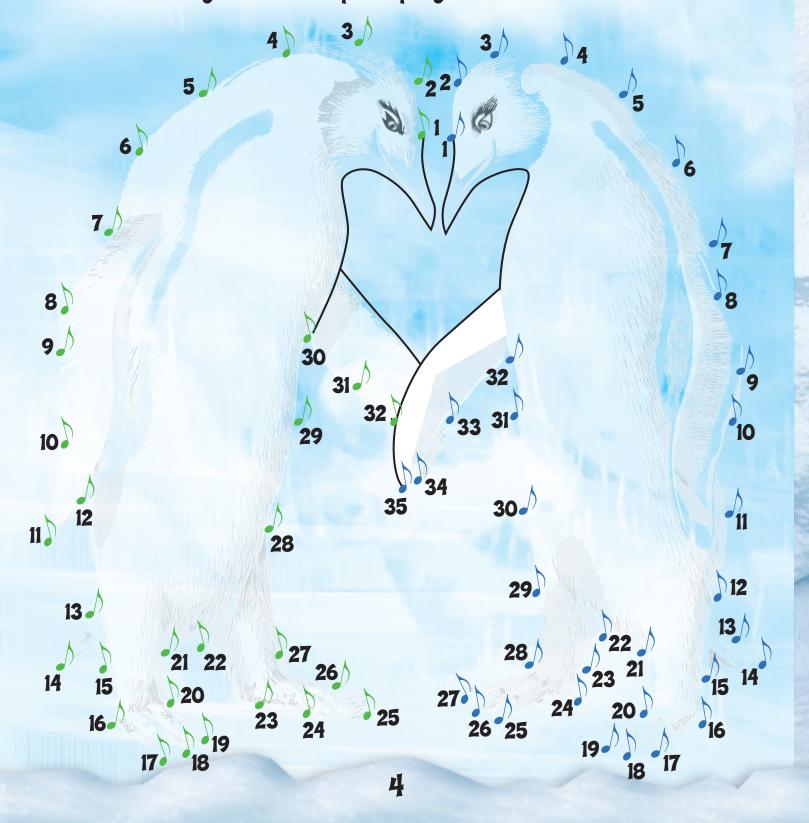

### MEMPHIS AND NORMA JEAN

Memphis's and Norma Jean's Heartsongs sounded so sweet together that they fell in love! Put your pen or pencil on either "1" and connect the dots in order to bring these two Emperor penguins to life. Then color them in.